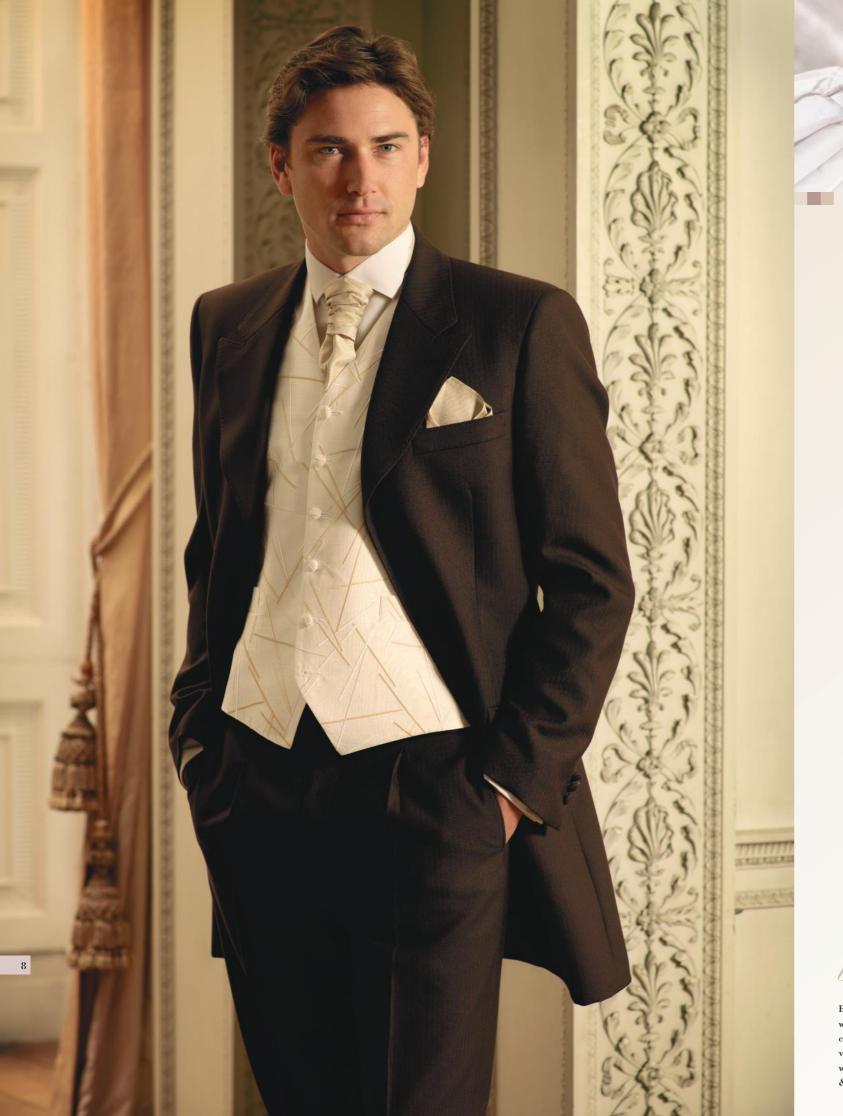

# Prince Edward

collection

For a classic, yet contemporary, look, there's nothing quite like the Prince Edward. This three-quarter length jacket is available in black, navy, grey (both mid and slate), cream and brown. Choose from matching plain trousers or, with the black and navy jacket, trousers with a co-ordinating stripe.

Perfect for your wedding day, the Prince Edward Jackets are available in gents and boys sizes, from 20xs to 60xl.