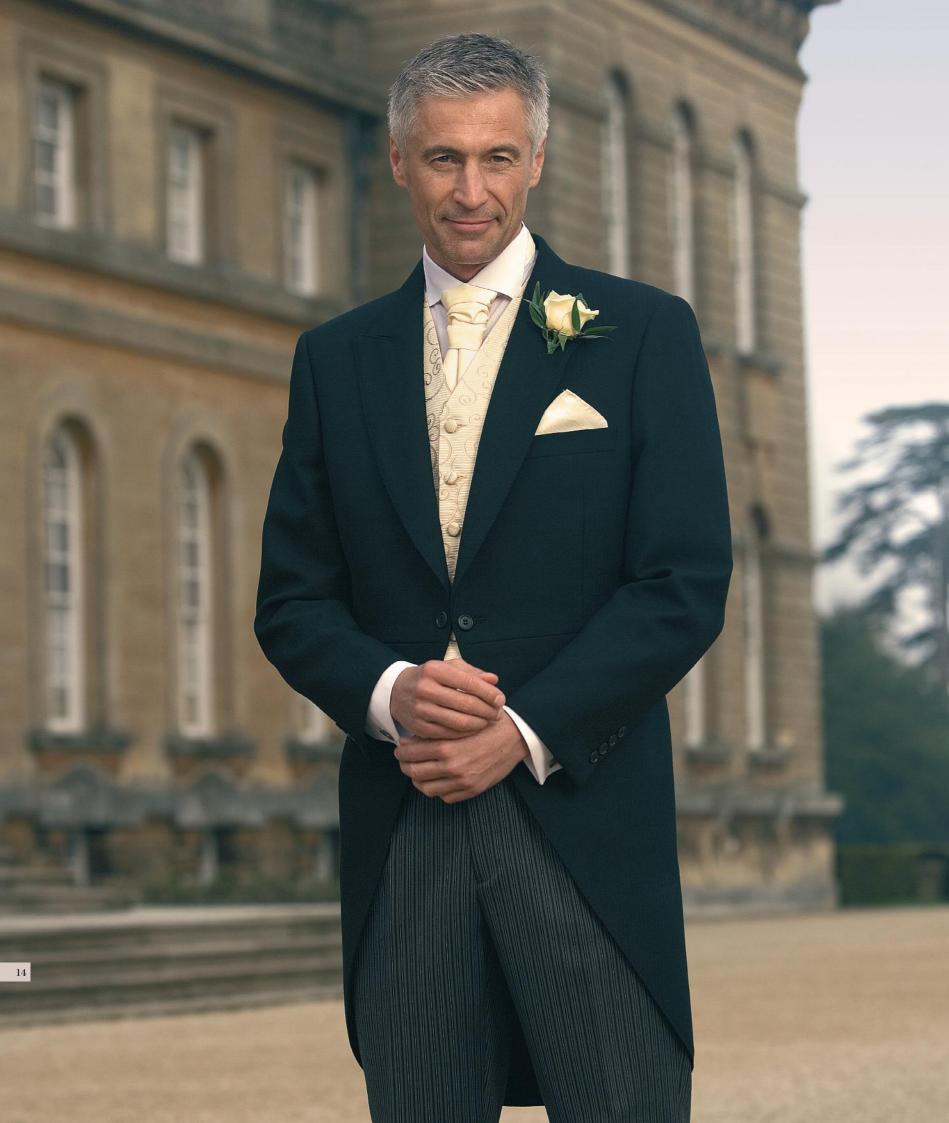

# Prince Edward

collection

For a classic, yet contemporary, look, there's nothing quite like the Prince Edward. This three-quarter length jacket is available in black, navy, grey (both mid and slate), cream and brown. Choose from matching plain trousers or, with the black and navy jacket, trousers with a co-ordinating stripe.

Perfect for your wedding day, the Prince Edward Jackets are available in gents and boys sizes, from 20xs to 60xl.