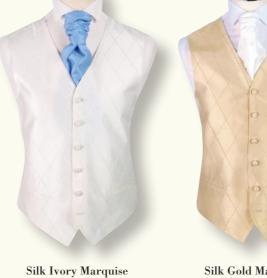

White Trellis

Waistcoat

collection

Silks & Embroidery

**Embroidered Slate Swirl** 

Silk Platinum Swirl

32

Plain Blue

Dove Grey

**Coffee Mikado** 

Sage Mikado

Pink Crush

Silk Lilac Swirl

Silk Burgundy Swirl

Silk Ivory Swirl

Ivory Crush