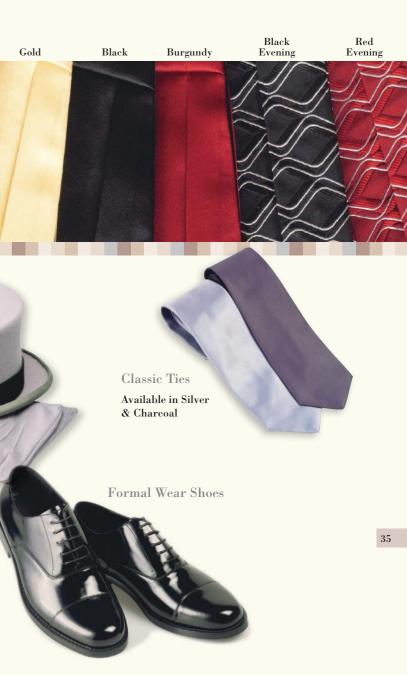

Poude Blue

Coffee

Gold

Satin Evening Range Available in matching Bow Ties, Hankies & Cummerbunds. (Hankie also available in white.)

Green

Navy

ShyBlue

Lilac

Dushi

Pink

Aqua Mint

Sage

Purple

Red

Top Hat & Gloves Available in Black & Grey

THE Sccessory collection