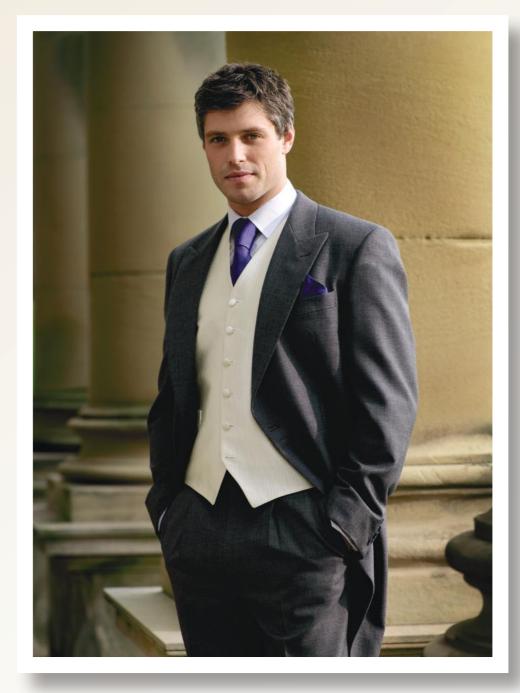

# Prince Edward

collection

For a classic, yet contemporary, look, there's nothing quite like the Prince Edward. This three-quarter length jacket is available in black, navy, grey (both mid and slate), cream and brown. Choose from matching plain trousers or, with the black and navy jacket, trousers with a co-ordinating stripe.

Perfect for your wedding day, the Prince Edward Jackets are available in gents and boys sizes, from 20xs to 60xl.