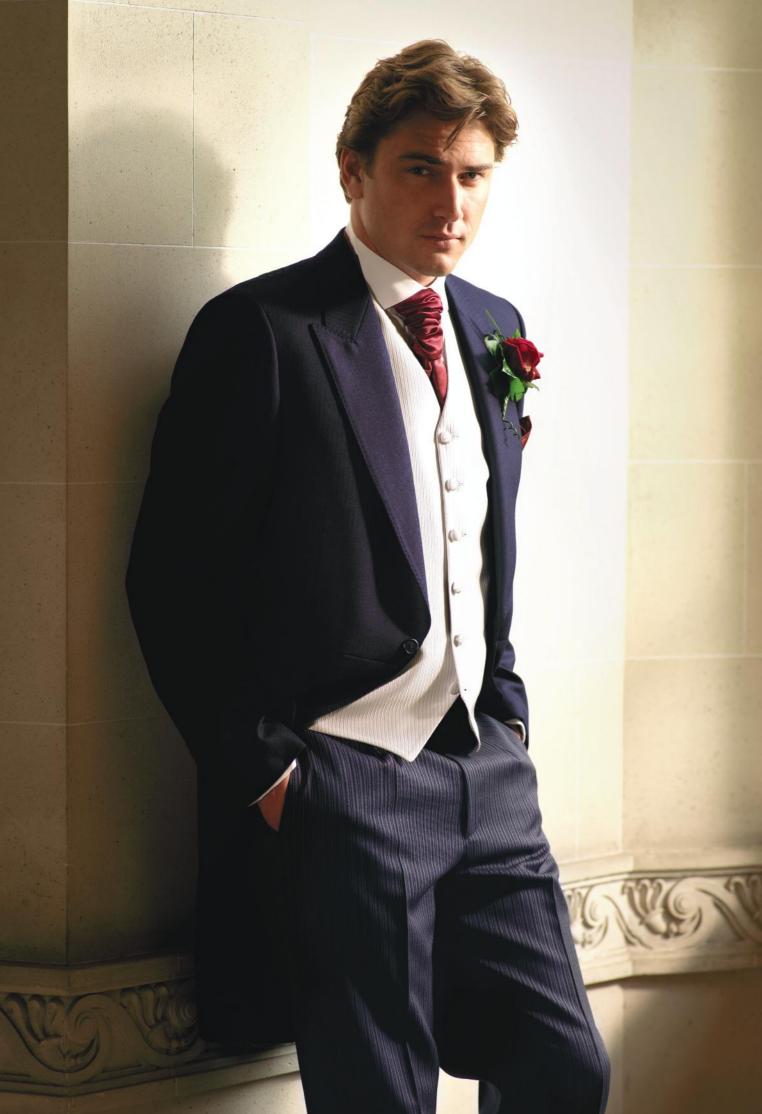

# Tailcoat

Ascot.

black

Black Tailcoat with co-ordinating striped trousers gold swirl waistcoat victorian collar shirt with champagne ruche & champagne hankie

collection

Who could fail to look distinguished in this most elegant of outfits? The tailcoat became popular as a riding jacket in the 19th century when the rider would use the two buttons at the rear of the jacket to fasten the tails up when on his horse.

Today, the classic tailcoat offers a strong, formal look for your wedding - and instantly helps you look the part for other social occasions such as Royal

Available in black, navy, mid grey and slate grey. Both black and navy have the traditional choice of co-ordinating stripe trousers, and all colours are available with matching plain trousers.