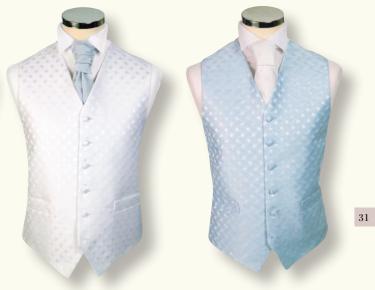

collection

Black Quill

Silver Waterfall Patterned

Silver Waterfall

Ivory Waterfall Patterned

Ivory Waterfall

**Burgundy Diamond** 

Gold Diamond

White Trellis

Waistcoat

collection

Silks & Embroidery

**Embroidered Slate Swirl** 

Silk Platinum Swirl

32

Plain Blue