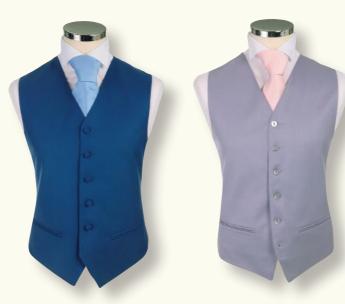

collection

Black Quill

Silver Waterfall Patterned

Silver Waterfall

Ivory Waterfall Patterned

Ivory Waterfall

**Burgundy Diamond** 

Gold Diamond

Brown Swirl

Blue Swirl

**Brown Brick** 

Lilac Brick

Pink Brick

Silver Stripe

Ivory Diamond

Gold Swirl

White Trellis

Waistcoat

collection

Silks & Embroidery

**Embroidered Slate Swirl** 

Silk Platinum Swirl

32

Plain Blue

Dove Grey

**Coffee Mikado** 

Sage Mikado

Pink Crush

Silk Lilac Swirl

Silk Burgundy Swirl

Silk Ivory Swirl

Ivory Crush