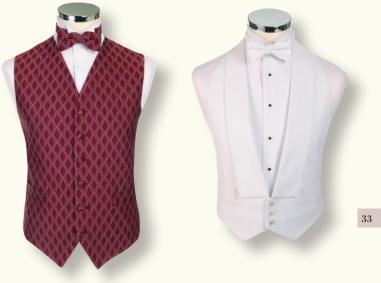

## THE Evening collection

Created for a wide range of social occasions, The Evening Collection includes single-breasted dinner suits, white tuxedos and evening tails.

A timeless classic that always makes you look well dressed. This single-breasted dinner suit features satin lapels, while the trousers have a complementary satin band. Available in both gents and boys sizes, from 20xs to 60xl.

The white tuxedo, worn with black dress trousers, has a shawl collar and is available in gents sizes from 34xs to 60xl.

Evening tails are worn to white tie events and are double-breasted with satin lapels. Available in gents sizes from 34xs to 60xl.

dinner suit

Single Breasted Dinner Suit with dress trousers dress standard collar shirt & black bow tie

white tuxedo

White Tuxedo Jacket with dress trousers dress wing collar shirt black satin cummerbund with black bow tie & black hankie