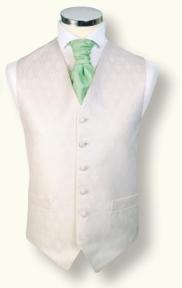

collection

Black Quill

Silver Waterfall Patterned

Silver Waterfall

Ivory Waterfall Patterned

Ivory Waterfall

**Burgundy Diamond** 

Gold Diamond

Brown Swirl

Blue Swirl

**Brown Brick** 

Lilac Brick

Pink Brick

Silver Stripe

Ivory Diamond

Gold Swirl