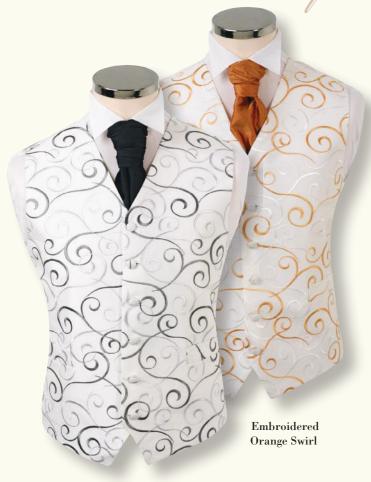

THE SPECIE SIL

black

Black Prince Edward Jacket with matching trousers embroidered orange swirl waistcoat victorian collar shirt with burnt orange ruche & burnt orange hankie

Brown Swirl

Blue Swirl

**Brown Brick** 

Lilac Brick

Pink Brick

Silver Stripe

Ivory Diamond

Gold Swirl