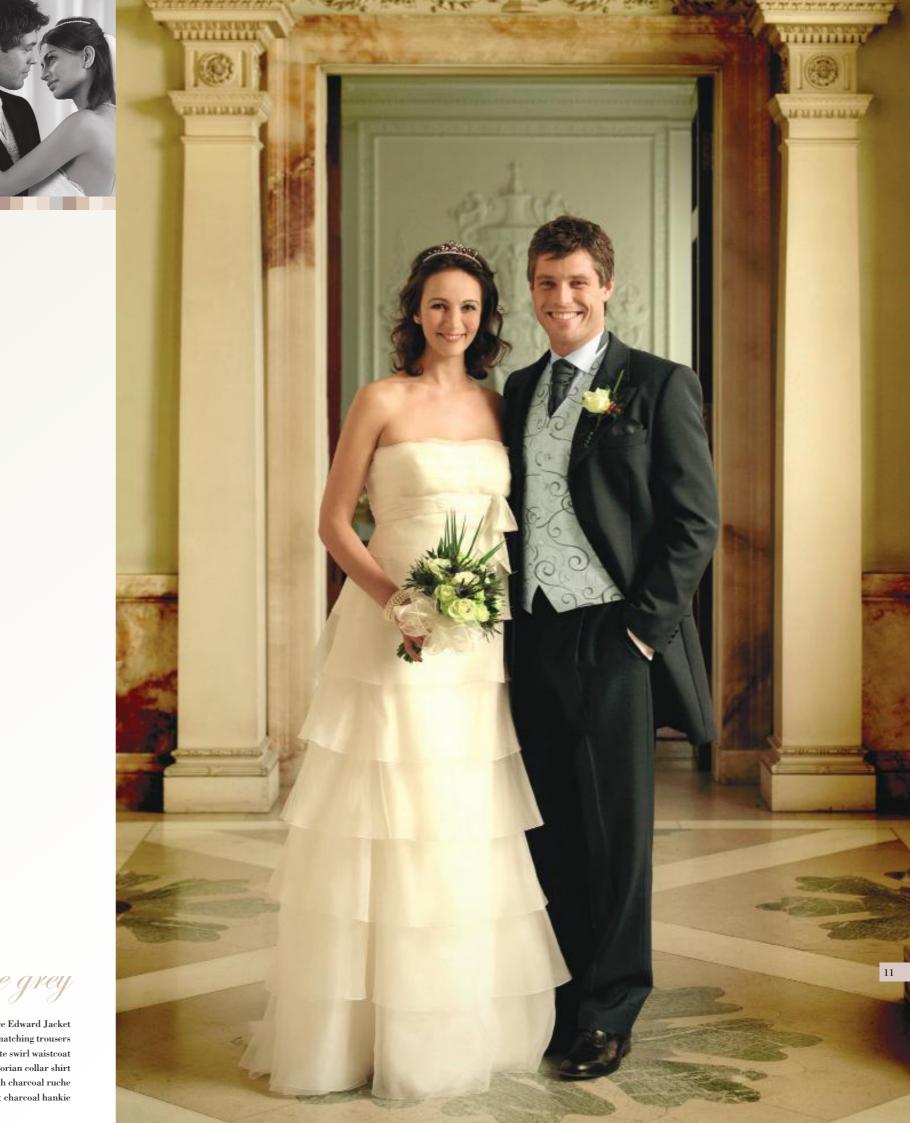

navy

Navy Prince Edward Jacket with matching trousers silver brick waistcoat victorian collar shirt with silver ruche & silver hankie

slate grey

Slate Grey Prince Edward Jacket with matching trousers embroidered slate swirl waistcoat victorian collar shirt with charcoal ruche & charcoal hankie