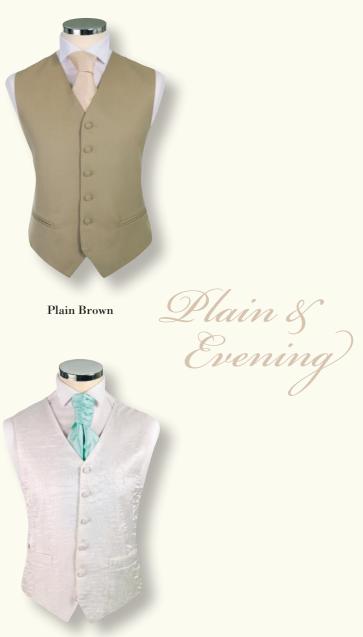

collection

Black Quill

Silver Waterfall Patterned

Silver Waterfall

Ivory Waterfall Patterned

Ivory Waterfall

**Burgundy Diamond** 

Gold Diamond

Brown Swirl

Blue Swirl

**Brown Brick** 

Lilac Brick

Pink Brick

Silver Stripe

Ivory Diamond

Gold Swirl

White Trellis

Waistcoat

collection

Silks & Embroidery

**Embroidered Slate Swirl** 

Silk Platinum Swirl

32

Plain Blue

Dove Grey

**Coffee Mikado** 

Sage Mikado

Pink Crush

Silk Lilac Swirl

Silk Burgundy Swirl

Silk Ivory Swirl

Ivory Crush