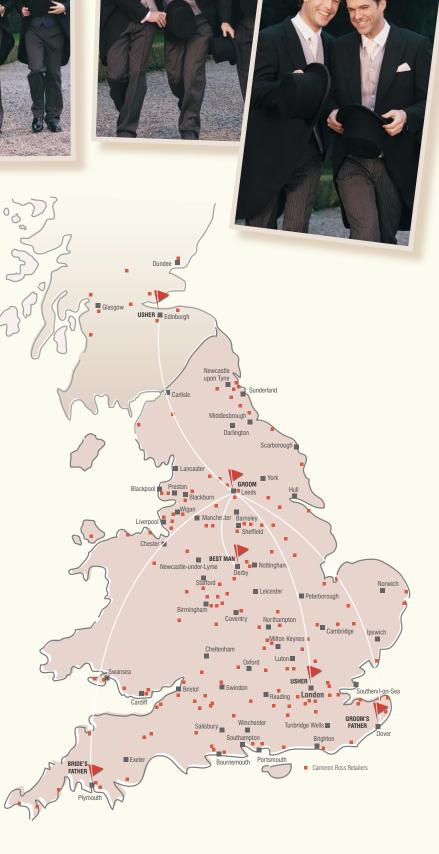

#### CONNECTING YOUR WEDDING PARTY

With over 150 outlets across the UK, your relatives and friends can get measured, collect and return outfits; all from their local store.

> Love at first site: www.hirewear.co.uk