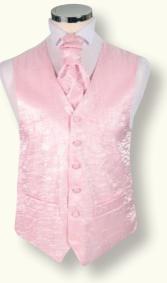

collection

Black Quill

Silver Waterfall Patterned

Silver Waterfall

Ivory Waterfall Patterned

Ivory Waterfall

**Burgundy Diamond** 

Gold Diamond

Brown Swirl

Blue Swirl

**Brown Brick** 

Lilac Brick

Pink Brick

Silver Stripe

Ivory Diamond

Gold Swirl

White Trellis

Waistcoat

collection

Silks & Embroidery

**Embroidered Slate Swirl** 

Silk Platinum Swirl

32

Plain Blue

Dove Grey

**Coffee Mikado** 

Sage Mikado

Pink Crush

Silk Lilac Swirl

Silk Burgundy Swirl

Silk Ivory Swirl

Ivory Crush