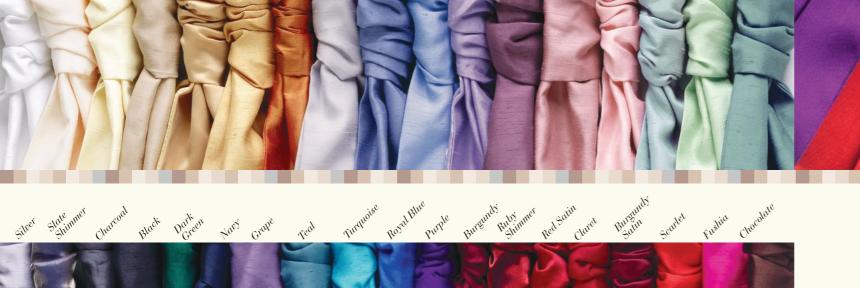

**Red Evening** 

Matching Ruches A selection of Ruches in the same fabric as the Crush & Waterfall Waistcoats. (Not available as matching fabric Ties or Hankies).

**Co-ordinating Ruches** All colours available as Ruches, Ties or Hankies, for both gents and boys.

Poude Blue

Coffee

Gold

Satin Evening Range Available in matching Bow Ties, Hankies & Cummerbunds. (Hankie also available in white.)

Green

Navy

ShyBlue

Lilac

Dushi

Pink

Aqua Mint

Sage

Purple

Red

Top Hat & Gloves Available in Black & Grey

THE Sccessory collection