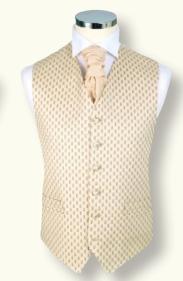

Poude Blue

Coffee

Gold

Satin Evening Range Available in matching Bow Ties, Hankies & Cummerbunds. (Hankie also available in white.)

Green

Navy

ShyBlue

Lilac