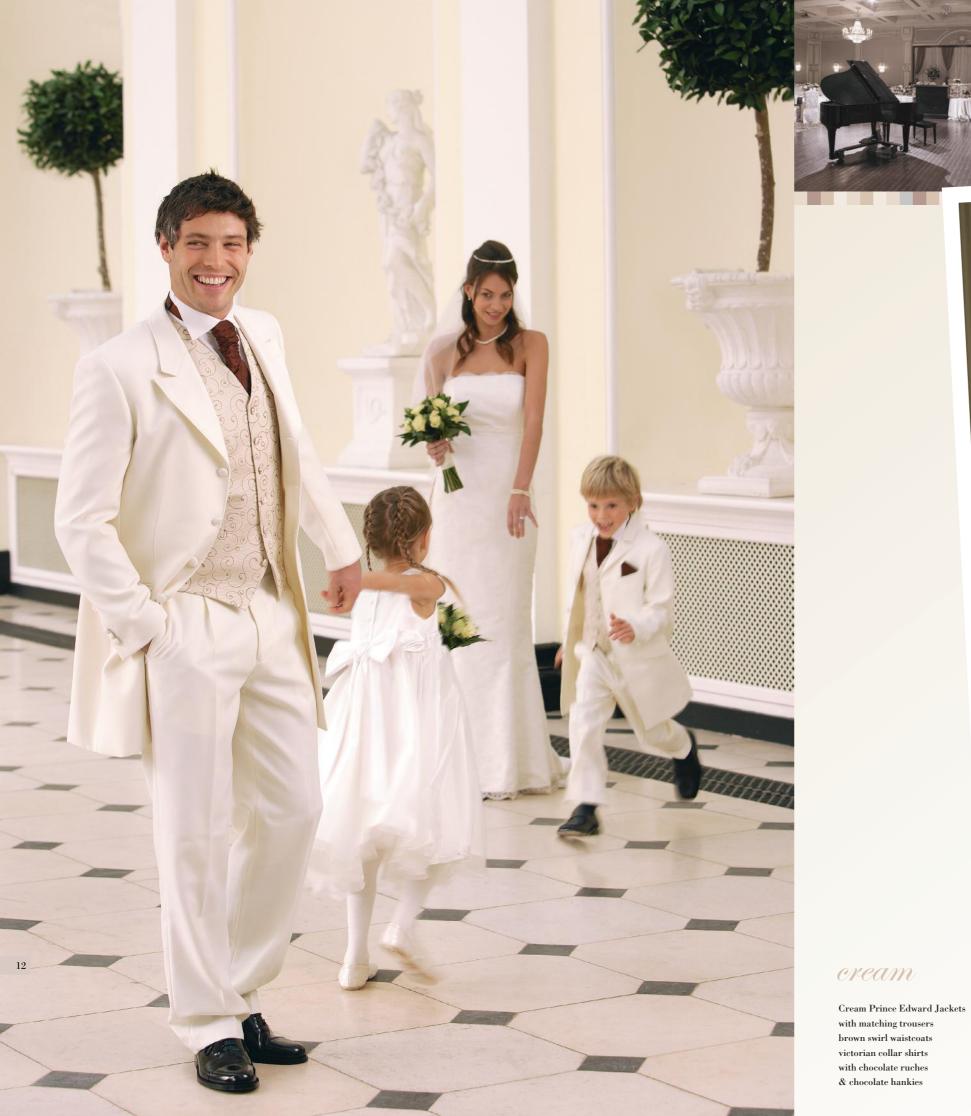

### brown

Brown Prince Edward Jacket with matching trousers coffee mikado waistcoat victorian collar shirt with coffee ruche & coffee hankie

brown

Brown Prince Edward Jacket with matching trousers brown brick waistcoat victorian collar shirt with coffee ruche & coffee hankie

with matching trousers brown swirl waistcoats victorian collar shirts with chocolate ruches & chocolate hankies

mid grey

Mid Grey Prince Edward Jacket with matching trousers sage mikado waistcoat victorian collar shirt with sage ruche & sage hankie