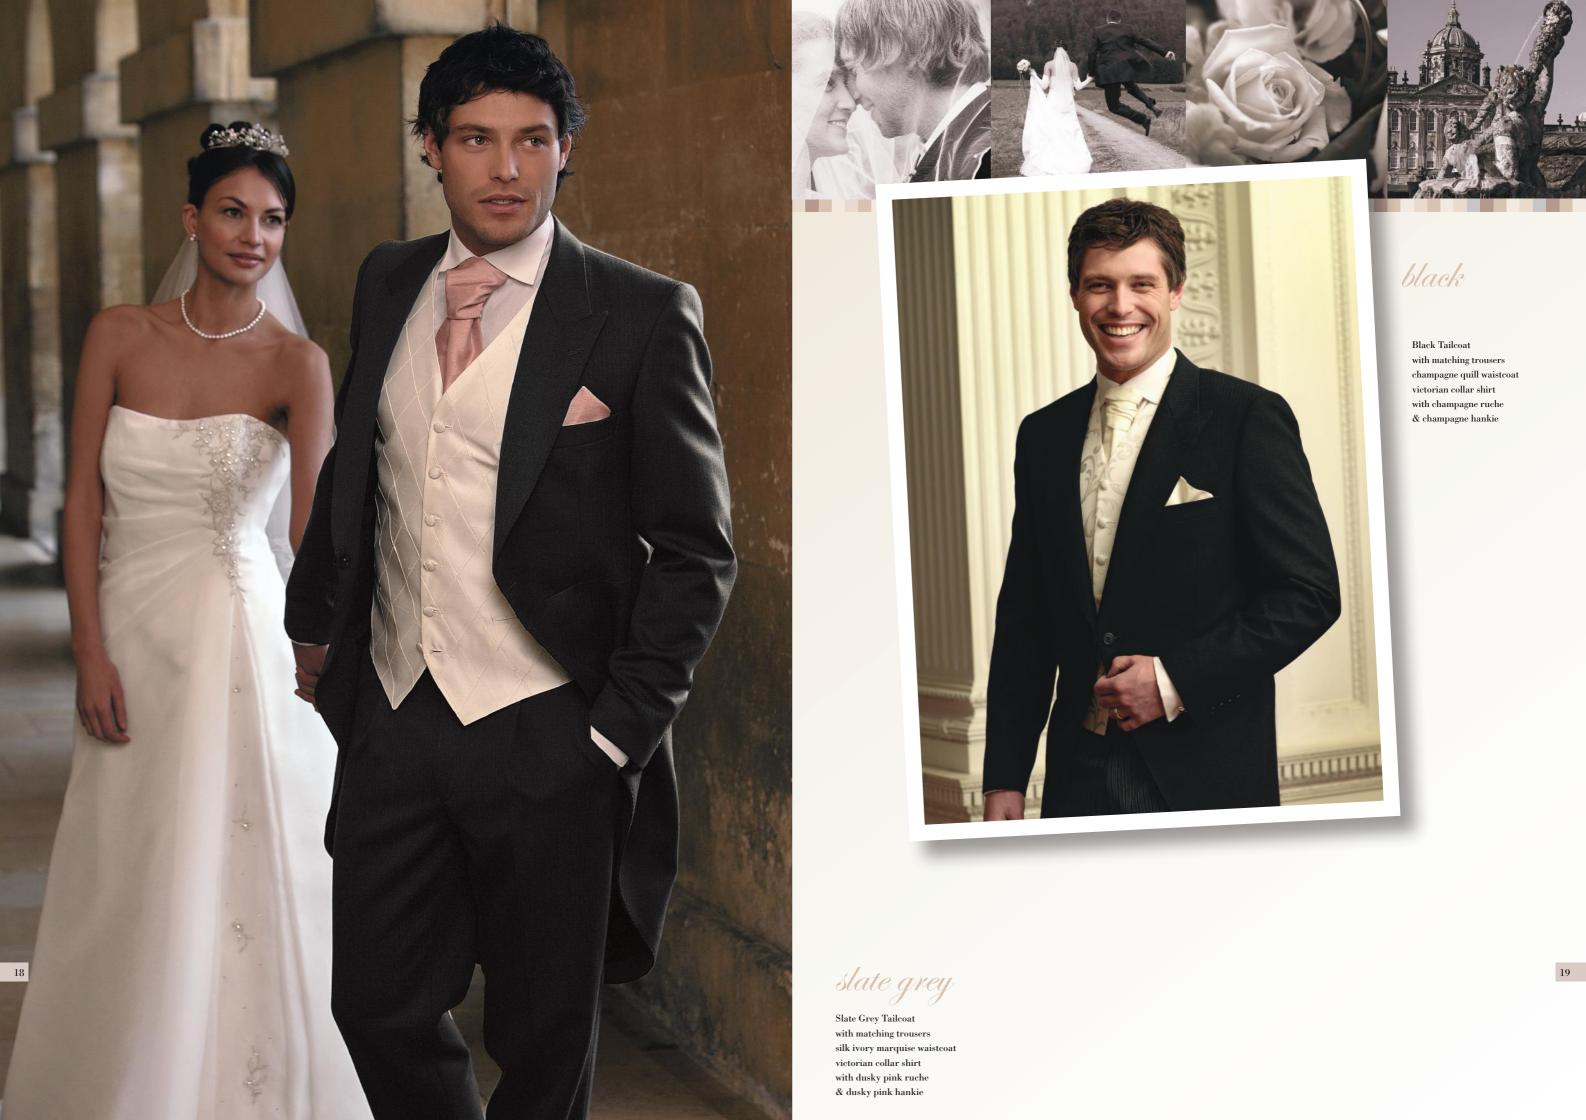

# Tailcoat

Ascot.

black

Black Tailcoat with co-ordinating striped trousers gold swirl waistcoat victorian collar shirt with champagne ruche & champagne hankie

collection

Who could fail to look distinguished in this most elegant of outfits? The tailcoat became popular as a riding jacket in the 19th century when the rider would use the two buttons at the rear of the jacket to fasten the tails up when on his horse.

Today, the classic tailcoat offers a strong, formal look for your wedding - and instantly helps you look the part for other social occasions such as Royal

Available in black, navy, mid grey and slate grey. Both black and navy have the traditional choice of co-ordinating stripe trousers, and all colours are available with matching plain trousers.

All tailcoats are available in gents and boys sizes, from 20xs to 60xl.

16

### navy

Navy Tailcoat with co-ordinating stripe trousers silver stripe waistcoat victorian collar shirt with burgundy satin ruche & burgundy satin hankie

mid grey

Mid Grey Tailcoat with matching trousers ivory stripe waistcoat standard collar shirt with grape tie & grape hankie