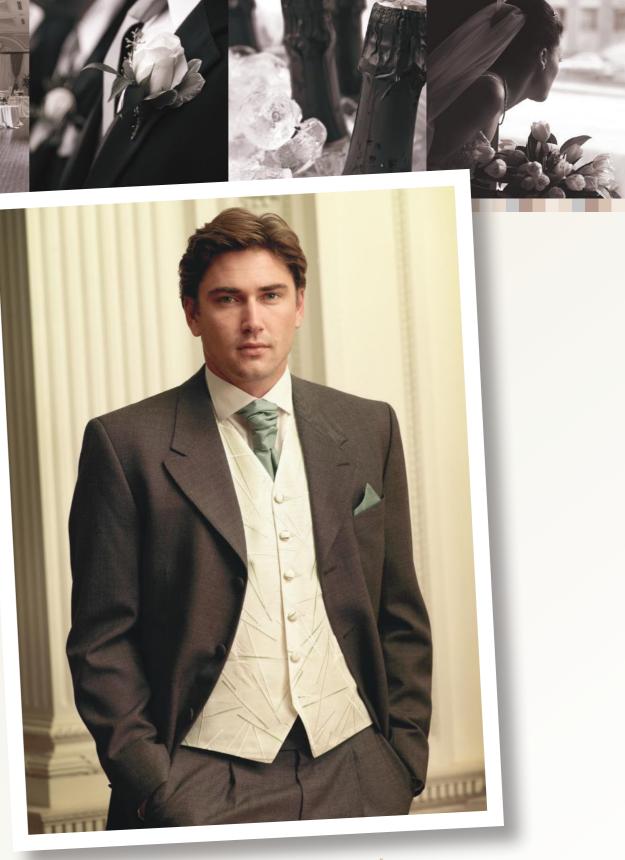

navy

Navy Prince Edward Jacket with matching trousers silver brick waistcoat victorian collar shirt with silver ruche & silver hankie

slate grey

Slate Grey Prince Edward Jacket with matching trousers embroidered slate swirl waistcoat victorian collar shirt with charcoal ruche & charcoal hankie