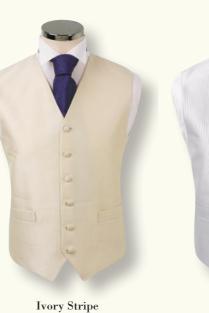

collection

Black Quill

Silver Waterfall Patterned

Silver Waterfall

Ivory Waterfall Patterned

Ivory Waterfall

**Burgundy Diamond** 

Gold Diamond

Brown Swirl

Blue Swirl

**Brown Brick** 

Lilac Brick

Pink Brick

Silver Stripe

Ivory Diamond

Gold Swirl