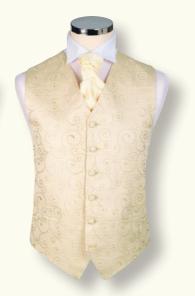

collection

Black Quill

Silver Waterfall Patterned

Silver Waterfall

Ivory Waterfall Patterned

Ivory Waterfall

**Burgundy Diamond** 

Gold Diamond

Brown Swirl

Blue Swirl

**Brown Brick** 

Lilac Brick

Pink Brick

Silver Stripe

Ivory Diamond

Gold Swirl