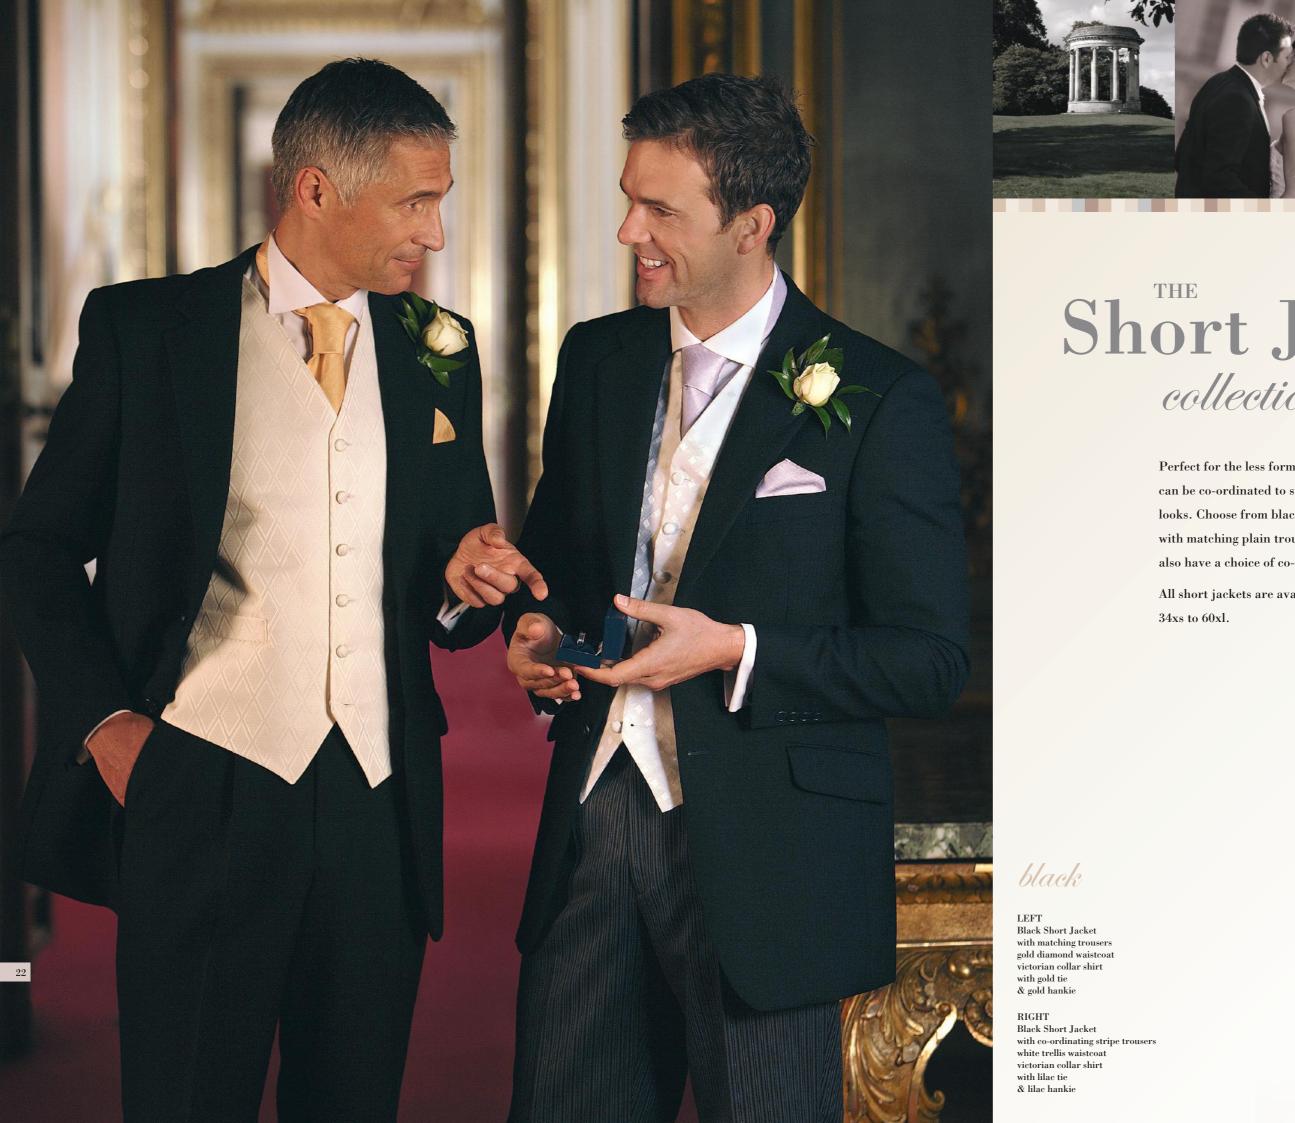

# Short Jacket collection

Perfect for the less formal wedding, this collection can be co-ordinated to suit a number of different looks. Choose from black, navy and mid grey, all with matching plain trousers - the black and the navy also have a choice of co-ordinating stripe trousers.

All short jackets are available in gents sizes from 34xs to 60xl.

mid grey

24

Mid Grey Short Jacket with matching trousers lilac brick waistcoat victorian collar shirt with lilac ruche & lilac hankie

#### navy

Navy Short Jacket with co-ordinating stripe trousers blue trellis waistcoat victorian collar shirt with white tie & white hankie