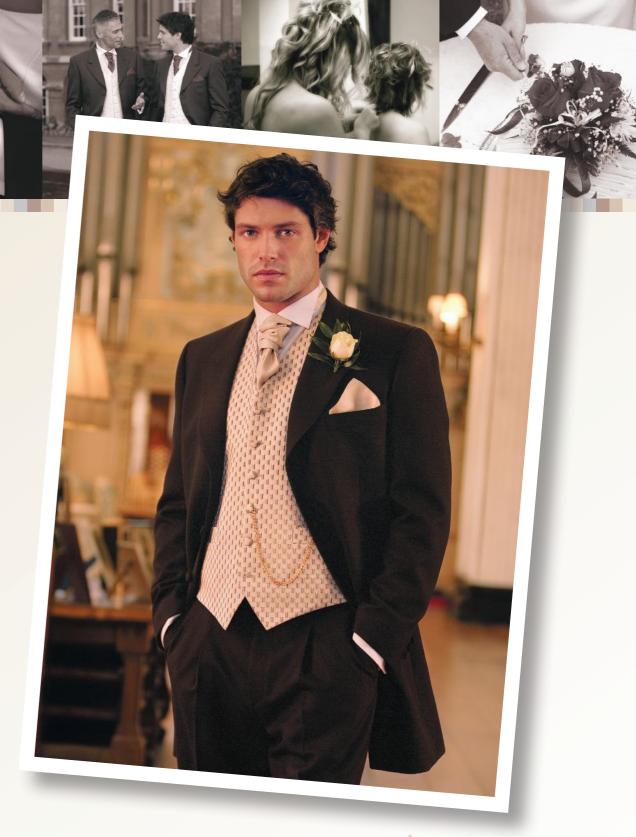

# Prince Edward

collection

For a classic, yet contemporary, look, there's nothing quite like the Prince Edward. This three-quarter length jacket is available in black, navy, grey (both mid and slate), cream and brown. Choose from matching plain trousers or, with the black and navy jacket, trousers with a co-ordinating stripe.

Perfect for your wedding day, the Prince Edward Jackets are available in gents and boys sizes, from 20xs to 60xl.