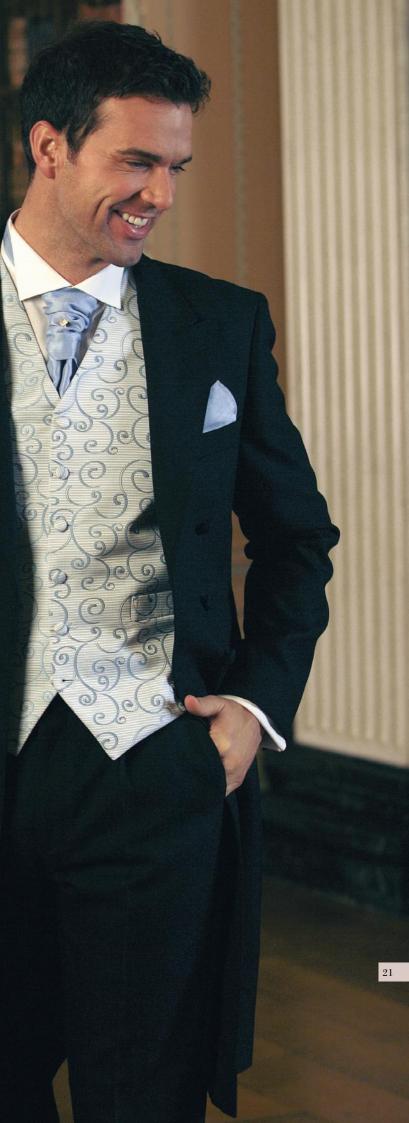

# Short Jacket collection

Perfect for the less formal wedding, this collection can be co-ordinated to suit a number of different looks. Choose from black, navy and mid grey, all with matching plain trousers - the black and the navy also have a choice of co-ordinating stripe trousers.

All short jackets are available in gents sizes from 34xs to 60xl.

mid grey

24

Mid Grey Short Jacket with matching trousers lilac brick waistcoat victorian collar shirt with lilac ruche & lilac hankie

#### navy

Navy Short Jacket with co-ordinating stripe trousers blue trellis waistcoat victorian collar shirt with white tie & white hankie