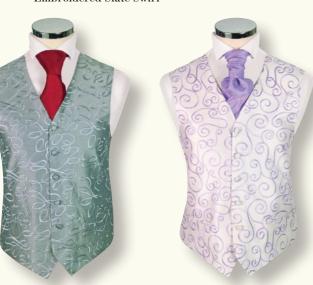

navy

Navy Prince Edward Jacket with matching trousers silver brick waistcoat victorian collar shirt with silver ruche & silver hankie

slate grey

Slate Grey Prince Edward Jacket with matching trousers embroidered slate swirl waistcoat victorian collar shirt with charcoal ruche & charcoal hankie

White Trellis

Waistcoat

collection

Silks & Embroidery

**Embroidered Slate Swirl** 

Silk Platinum Swirl

32

Plain Blue

Dove Grey

**Coffee Mikado** 

Sage Mikado

Pink Crush

Silk Lilac Swirl

Silk Burgundy Swirl

Silk Ivory Swirl

Ivory Crush