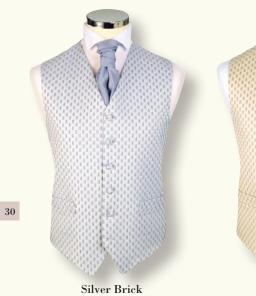

Poude Blue

Coffee

Gold

Satin Evening Range Available in matching Bow Ties, Hankies & Cummerbunds. (Hankie also available in white.)

Green

Navy

ShyBlue

Lilac