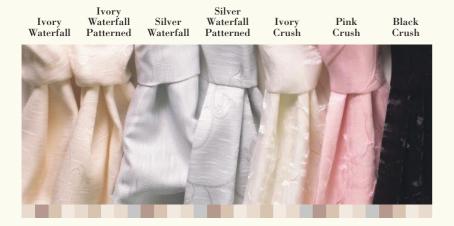

collection

Black Quill

Silver Waterfall Patterned

Silver Waterfall

Ivory Waterfall Patterned

Ivory Waterfall

**Burgundy Diamond** 

Gold Diamond

Dove Grey

**Coffee Mikado** 

Sage Mikado

Pink Crush

Silk Lilac Swirl

Silk Burgundy Swirl

Silk Ivory Swirl

Ivory Crush