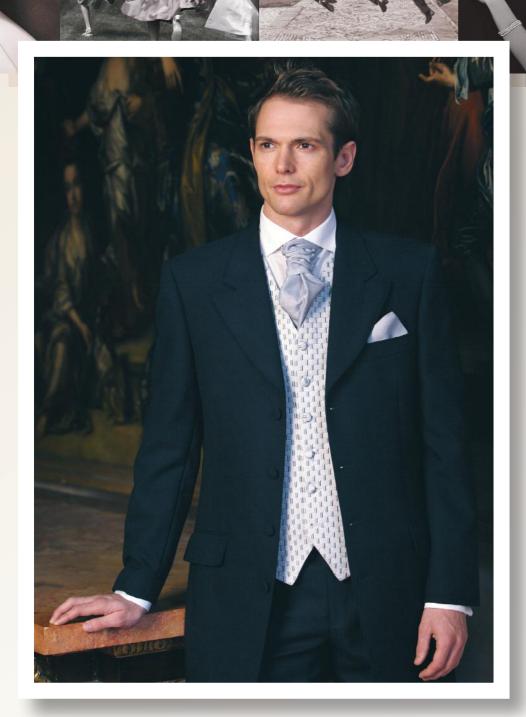

# Prince Edward

collection

For a classic, yet contemporary, look, there's nothing quite like the Prince Edward. This three-quarter length jacket is available in black, navy, grey (both mid and slate), cream and brown. Choose from matching plain trousers or, with the black and navy jacket, trousers with a co-ordinating stripe.

Perfect for your wedding day, the Prince Edward Jackets are available in gents and boys sizes, from 20xs to 60xl.