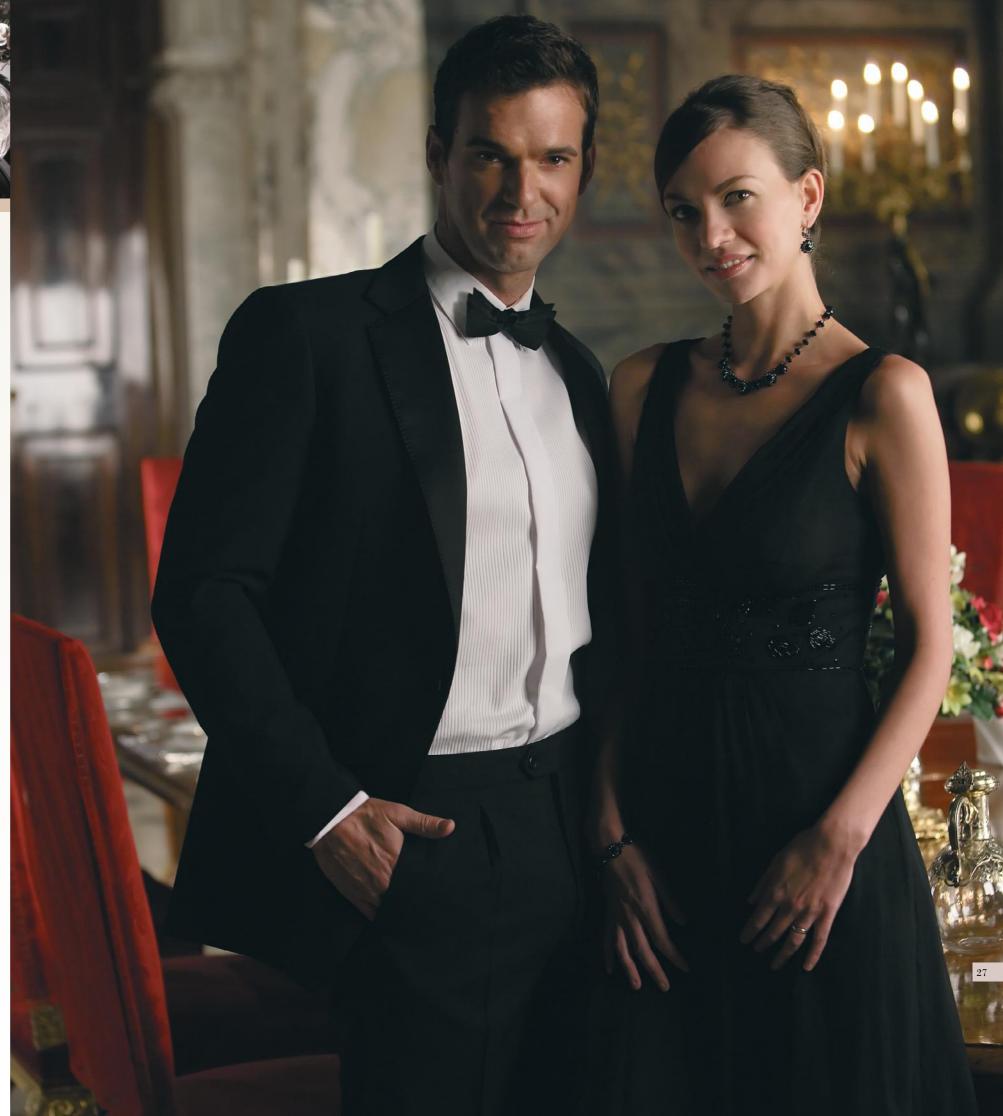

## THE Evening collection

Created for a wide range of social occasions, The Evening Collection includes single-breasted dinner suits, white tuxedos and evening tails.

A timeless classic that always makes you look well dressed. This single-breasted dinner suit features satin lapels, while the trousers have a complementary satin band. Available in both gents and boys sizes, from 20xs to 60xl.