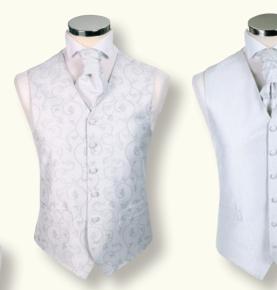

collection

Black Quill

Silver Waterfall Patterned

Silver Waterfall

Ivory Waterfall Patterned

Ivory Waterfall

**Burgundy Diamond** 

Gold Diamond

Brown Swirl

Blue Swirl

**Brown Brick** 

Lilac Brick

Pink Brick

Silver Stripe

Ivory Diamond

Gold Swirl

White Trellis

Waistcoat

collection

Silks & Embroidery

**Embroidered Slate Swirl** 

Silk Platinum Swirl

32

Plain Blue

Dove Grey

**Coffee Mikado** 

Sage Mikado

Pink Crush

Silk Lilac Swirl

Silk Burgundy Swirl

Silk Ivory Swirl

Ivory Crush