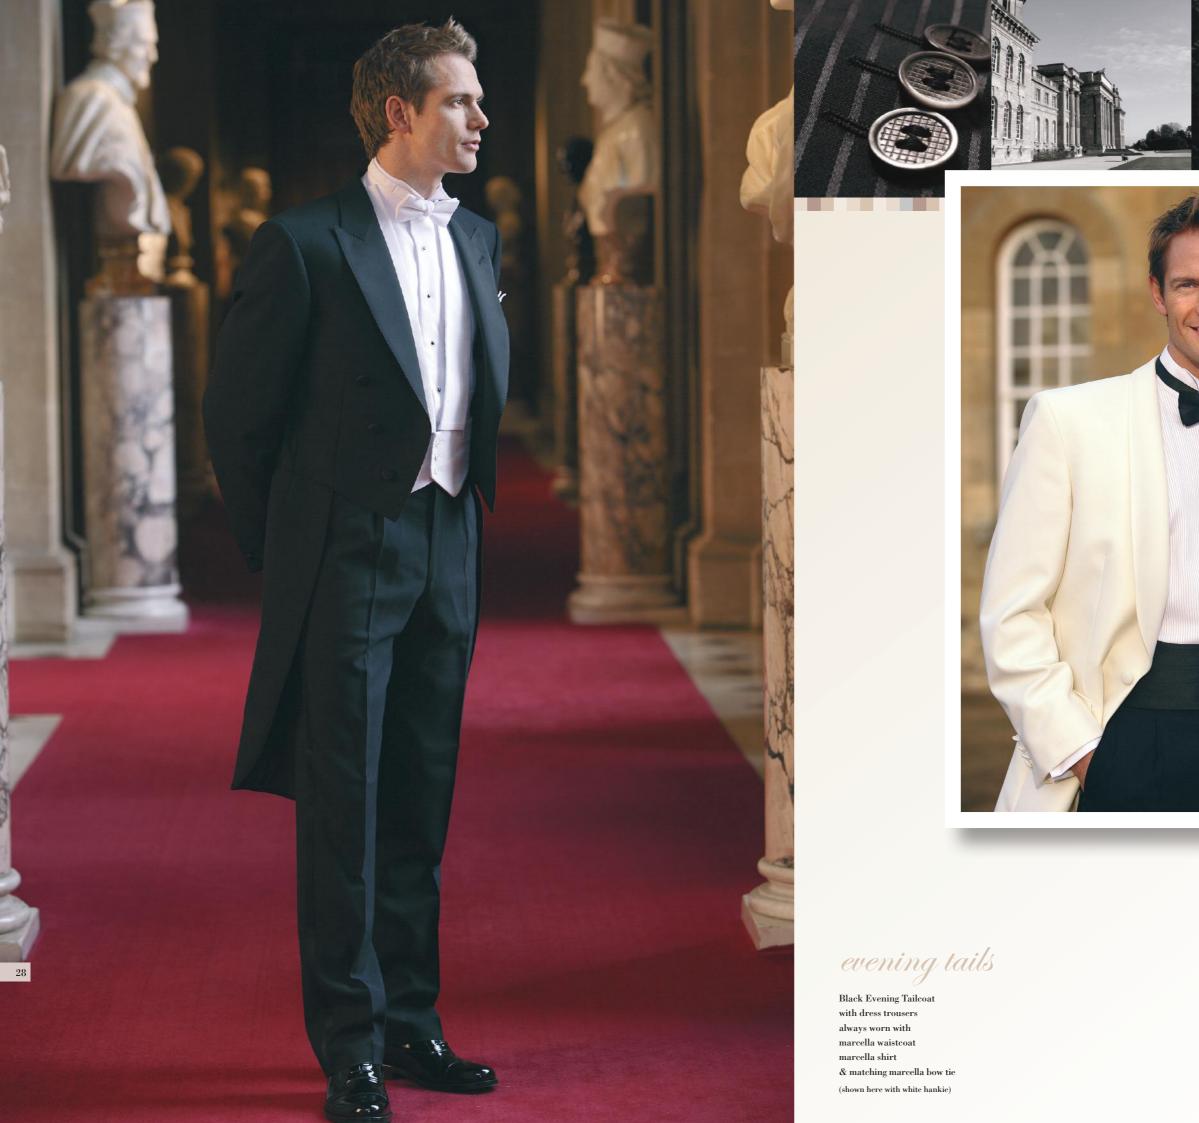

The white tuxedo, worn with black dress trousers, has a shawl collar and is available in gents sizes from 34xs to 60xl.

Evening tails are worn to white tie events and are double-breasted with satin lapels. Available in gents sizes from 34xs to 60xl.