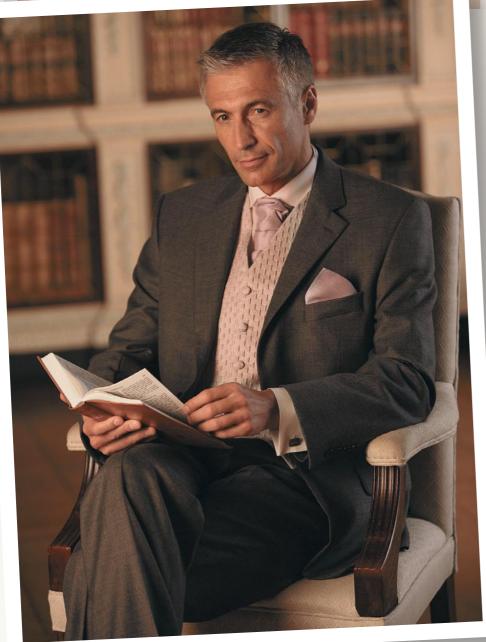

# Prince Edward

collection

For a classic, yet contemporary, look, there's nothing quite like the Prince Edward. This three-quarter length jacket is available in black, navy, grey (both mid and slate), cream and brown. Choose from matching plain trousers or, with the black and navy jacket, trousers with a co-ordinating stripe.

Perfect for your wedding day, the Prince Edward Jackets are available in gents and boys sizes, from 20xs to 60xl.